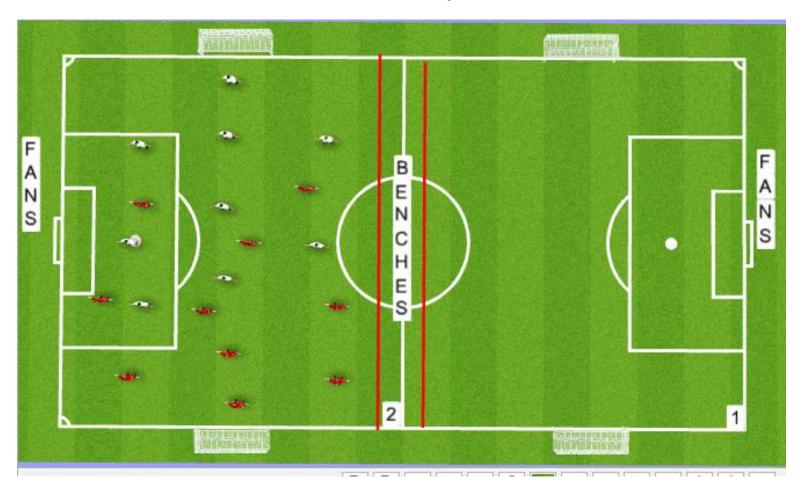

## Field set up for 9 v 9 League

The information below is designed to assist with the first year of playing 9v9 within the indoor domes. The consistent approach to game organization and set-up will help make this new program a success, so please ensure that all team officials as well as parents are aware.

## **Team Benches and Coach's Responsibility**

- Team benches are placed in the middle of the fields, with spectators remaining on the opposite side.
- · Team coaches are responsible for ensuring the field set-up is correct, and their area is marked off